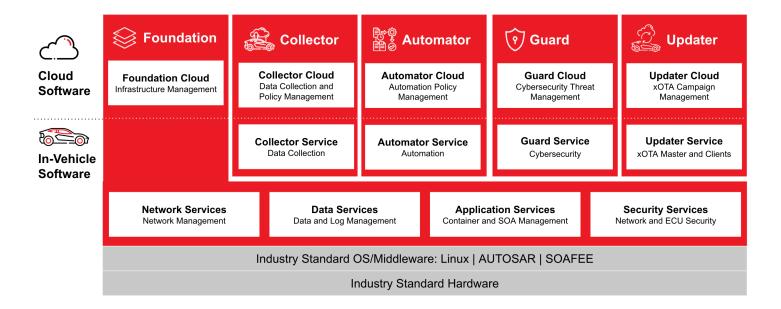

## Build dynamic vehicle infrastructures with the Sonatus Vehicle Platform

- Network Management: Ethernet, CAN
- Data Management: Collection, Database, Storage
- Application Management: SOA, Containers
- Security: CAN & Ethernet Intrusion Detection and Prevention

- Dynamic data collection
- · Vehicle function automation
- Multi-layered cybersecurity
- Predictable and traceable xOTA management
- Software infrastructure management
- · Lightweight policy-driven updates anytime over vehicle lifecycle